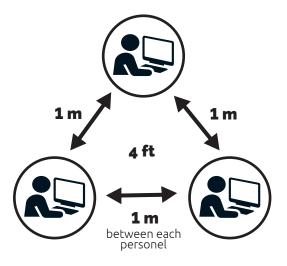

#### Number of persons in open space or office

2 possibilities:

1 Alone in the work area

2 Several persons in the same work area

## DISTANCING > 1M/4 ft

Wearing a mask is not mandatory in the work area.